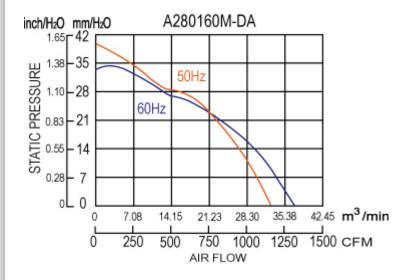

## **SPECIFICATION**

| MODEL NO.        | RATED<br>VOLTAGE(V) | RATED<br>CURRENT(A) | INPUT<br>POWER(W) | SPEED<br>(RPM) | MAX. AIR PRESSURE |           | MAX. AIR FLOW |           | NOISE        |
|------------------|---------------------|---------------------|-------------------|----------------|-------------------|-----------|---------------|-----------|--------------|
|                  |                     |                     |                   |                | inchH2O           | mmH2O     | CFM           | m3/min    | dB(A)<br>@1M |
| A280160V2HBTM-DA | 230                 | 0.82/1.20           | 185/265           | 2800/3200      | 1.55/1.31         | 39.5/33.5 | 1165/1310     | 32.9/37.0 | 70/72        |