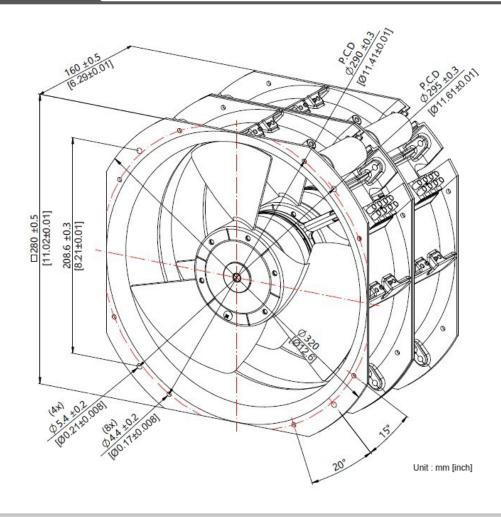

ead Wire

6.3 kg

IP54(optional IP56, IP67 rated)

## **SPECIFICATION**

| MODEL NO.        | RATED<br>VOLTAGE(V) | RATED<br>CURRENT(A) | INPUT<br>POWER(W) | SPEED<br>(RPM) | MAX. AIR PRESSURE |           | MAX. AIR FLOW |           | NOISE        |
|------------------|---------------------|---------------------|-------------------|----------------|-------------------|-----------|---------------|-----------|--------------|
|                  |                     |                     |                   |                | inchH2O           | mmH2O     | CFM           | m3/min    | dB(A)<br>@1M |
| A280160V2HBTM-DA | 230                 | 0.82/1.20           | 185/265           | 2800/3200      | 1.55/1.31         | 39.5/33.5 | 1165/1310     | 32.9/37.0 | 70/72        |

## **DIMENSION**