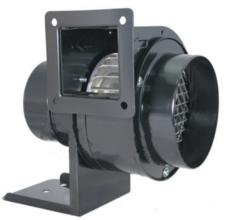

HOUSING IMPELLER BEARING

OPERATING TEMPERATURE DIELECTRIC STRENGTH INSULATION RESISTANCE WEIGHT ROHS COMPLIANCE

IP LEVEL

Steel Steel

Ball

 $0^{\circ}$ C to  $+ 40^{\circ}$ C 5mA Max. at 700 VDC for 1 second  $10M~\Omega$  min. @500 VDC

1.9 kg

Yes

IP21 (Special IP Rating On Request)