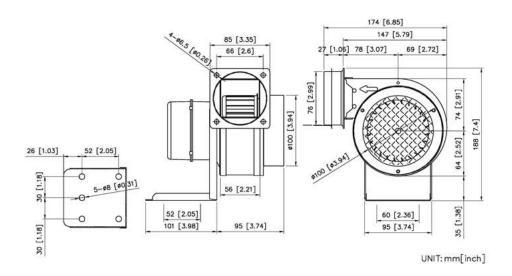

t 700 VDC for 1 second  $10M~\Omega$  min. @500 VDC

1.9 kg

Yes

IP21 (Special IP Rating On Request)

## **SPECIFICATION**

| MODEL NO.     | RATED<br>VOLTAGE(V) | RATED<br>CURRENT(A) | INPUT<br>POWER(W) | SPEED<br>(RPM) | MAX. AIR PRESSURE |       | MAX. AIR FLOW |        | NOISE     |
|---------------|---------------------|---------------------|-------------------|----------------|-------------------|-------|---------------|--------|-----------|
|               |                     |                     |                   |                | inchH2O           | mmH2O | CFM           | m3/min | dB(A) @1M |
| DB147165V24HB | 24                  | 2.2                 | 52.8              | 3350           | 1.18              | 30    | 95            | 2.69   | 65        |

## **DIMENSION**



## AIR PERFORMANCE