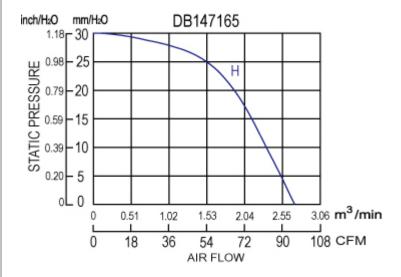

## AIR PERFORMANCE

## **SPECIFICATION**

| MODEL NO.     | RATED<br>VOLTAGE(V) | RATED<br>CURRENT(A) | INPUT<br>POWER(W) | SPEED<br>(RPM) | MAX. AIR PRESSURE |       | MAX. AIR FLOW |        | NOISE     |
|---------------|---------------------|---------------------|-------------------|----------------|-------------------|-------|---------------|--------|-----------|
|               |                     |                     |                   |                | inchH2O           | mmH2O | CFM           | m3/min | dB(A) @1M |
| DB147165V24HB | 24                  | 2.2                 | 52.8              | 3350           | 1.18              | 30    | 95            | 2.69   | 65        |