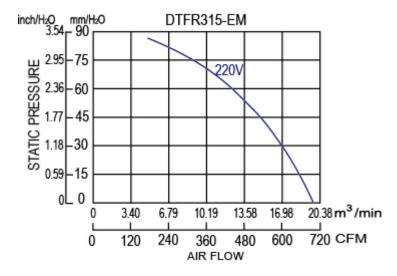

## **SPECIFICATION**

| MODEL NO.    | RATED<br>VOLTAGE(V) | RATED<br>CURRENT(A) | INPUT<br>POWER(W) | SPEED<br>(RPM) | MAX. AIR PRESSURE |       | MAX. AIR FLOW |        | NOISE     |
|--------------|---------------------|---------------------|-------------------|----------------|-------------------|-------|---------------|--------|-----------|
|              |                     |                     |                   |                | inchH2O           | mmH2O | CFM           | m3/min | dB(A) @1M |
| DTFR315V2-EM | 220                 | 1.25                | 250               | 2500           | 3.33              | 84.64 | 706.29        | 20     | 60        |