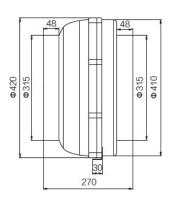

F

INSULATION RESISTANCE 10M Ohms Min. @ 500VDC

-20°C to + 60°C

Thermally Protected

Yes

Iron Duct



## **SPECIFICATION**

| MODEL NO.    | RATED<br>VOLTAGE(V) | RATED<br>CURRENT(A) | INPUT<br>POWER(W) | SPEED<br>(RPM) | MAX. AIR PRESSURE |       | MAX. AIR FLOW |        | NOISE     |
|--------------|---------------------|---------------------|-------------------|----------------|-------------------|-------|---------------|--------|-----------|
|              |                     |                     |                   |                | inchH2O           | mmH2O | CFM           | m3/min | dB(A) @1M |
| DTFR315V2-EM | 220                 | 1.25                | 250               | 2500           | 3.33              | 84.64 | 706.29        | 20     | 60        |

## **DIMENSION**







Unit: mm