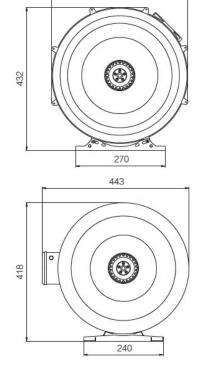

s F

INSULATION RESISTANCE 10M Ohms Min. @ 500VDC

-20°C to + 60°C

Thermally Protected

Yes

Iron Duct



## **SPECIFICATION**

| MODEL NO.    | RATED<br>VOLTAGE(V) | RATED<br>CURRENT(A) | INPUT<br>POWER(W) | SPEED<br>(RPM) | MAX. AIR PRESSURE |       | MAX. AIR FLOW |        | NOISE     |
|--------------|---------------------|---------------------|-------------------|----------------|-------------------|-------|---------------|--------|-----------|
|              |                     |                     |                   |                | inchH2O           | mmH2O | CFM           | m3/min | dB(A) @1M |
| DTFR315V2-EM | 220                 | 1.25                | 250               | 2500           | 3.33              | 84.64 | 706.29        | 20     | 60        |

## **DIMENSION**







Unit: mm