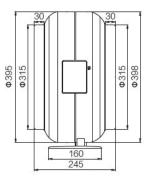

INSULATION RESISTANCE 10M Ohms Min. @ 500VDC

-20°C to + 60°C

Thermally Protected

Yes

Iron Duct



## **SPECIFICATION**

| MODEL NO.    | RATED<br>VOLTAGE(V) | RATED<br>CURRENT(A) | INPUT<br>POWER(W) | SPEED<br>(RPM) | MAX. AIR PRESSURE |       | MAX. AIR FLOW |        | NOISE     |
|--------------|---------------------|---------------------|-------------------|----------------|-------------------|-------|---------------|--------|-----------|
|              |                     |                     |                   |                | inchH2O           | mmH2O | CFM           | m3/min | dB(A) @1M |
| DTFR315V2-EM | 220                 | 1.25                | 250               | 2500           | 3.33              | 84.64 | 706.29        | 20     | 60        |

## **DIMENSION**







Unit: mm