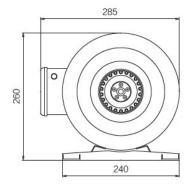

E 10M Ohms Min. @ 500VDC

-20°C to + 60°C

Thermally Protected Yes

ROHS COMPLIANCE IP LEVEL

## **SPECIFICATION**

Iron Duct

| MODEL NO.    | RATED<br>VOLTAGE(V) | RATED<br>CURRENT(A) | INPUT<br>POWER(W) | SPEED<br>(RPM) | MAX. AIR PRESSURE |       | MAX. AIR FLOW |        | NOISE     |
|--------------|---------------------|---------------------|-------------------|----------------|-------------------|-------|---------------|--------|-----------|
|              |                     |                     |                   |                | inchH2O           | mmH2O | CFM           | m3/min | dB(A) @1M |
| DTFR125V2-EM | 220                 | 0.37                | 80                | 2500           | 1.57              | 39.77 | 161.74        | 4.58   | 47        |

## **DIMENSION**









Unit: mm