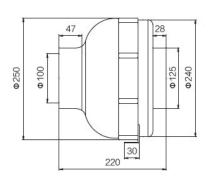

10M Ohms Min. @ 500VDC

-20°C to + 60°C

Thermally Protected Yes

ROHS COMPLIANCE IP LEVEL

## **SPECIFICATION**

Iron Duct

| MODEL NO.    | RATED<br>VOLTAGE(V) | RATED<br>CURRENT(A) | INPUT<br>POWER(W) | SPEED<br>(RPM) | MAX. AIR PRESSURE |       | MAX. AIR FLOW |        | NOISE     |
|--------------|---------------------|---------------------|-------------------|----------------|-------------------|-------|---------------|--------|-----------|
|              |                     |                     |                   |                | inchH2O           | mmH2O | CFM           | m3/min | dB(A) @1M |
| DTFR125V2-EM | 220                 | 0.37                | 80                | 2500           | 1.57              | 39.77 | 161.74        | 4.58   | 47        |

## **DIMENSION**









Unit: mm