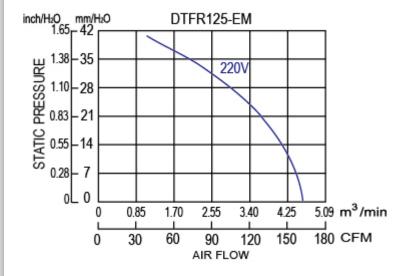

## **SPECIFICATION**

Iron Duct

| MODEL NO.    | RATED<br>VOLTAGE(V) | RATED<br>CURRENT(A) | INPUT<br>POWER(W) | SPEED<br>(RPM) | MAX. AIR PRESSURE |       | MAX. AIR FLOW |        | NOISE     |
|--------------|---------------------|---------------------|-------------------|----------------|-------------------|-------|---------------|--------|-----------|
|              |                     |                     |                   |                | inchH2O           | mmH2O | CFM           | m3/min | dB(A) @1M |
| DTFR125V2-EM | 220                 | 0.37                | 80                | 2500           | 1.57              | 39.77 | 161.74        | 4.58   | 47        |