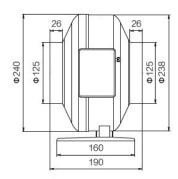

M Ohms Min. @ 500VDC

-20°C to + 60°C

Thermally Protected Yes

ROHS COMPLIANCE IP LEVEL

## **SPECIFICATION**

Iron Duct

| MODEL NO.    | RATED<br>VOLTAGE(V) | RATED<br>CURRENT(A) | INPUT<br>POWER(W) | SPEED<br>(RPM) | MAX. AIR PRESSURE |       | MAX. AIR FLOW |        | NOISE     |
|--------------|---------------------|---------------------|-------------------|----------------|-------------------|-------|---------------|--------|-----------|
|              |                     |                     |                   |                | inchH2O           | mmH2O | CFM           | m3/min | dB(A) @1M |
| DTFR125V2-EM | 220                 | 0.37                | 80                | 2500           | 1.57              | 39.77 | 161.74        | 4.58   | 47        |

## **DIMENSION**









Unit: mm