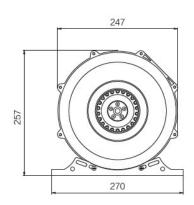

NCE 10M Ohms Min. @ 500VDC

-20°C to + 60°C

Thermally Protected Yes

ROHS COMPLIANCE IP LEVEL

## **SPECIFICATION**

Iron Duct

| MODEL NO.    | RATED<br>VOLTAGE(V) | RATED<br>CURRENT(A) | INPUT<br>POWER(W) | SPEED<br>(RPM) | MAX. AIR PRESSURE |       | MAX. AIR FLOW |        | NOISE     |
|--------------|---------------------|---------------------|-------------------|----------------|-------------------|-------|---------------|--------|-----------|
|              |                     |                     |                   |                | inchH2O           | mmH2O | CFM           | m3/min | dB(A) @1M |
| DTFR125V2-EM | 220                 | 0.37                | 80                | 2500           | 1.57              | 39.77 | 161.74        | 4.58   | 47        |

## **DIMENSION**









Unit: mm