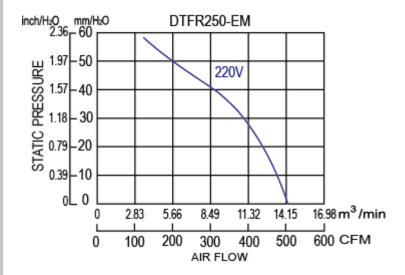

### **SPECIFICATION**

|  | MODEL NO.    | RATED<br>VOLTAGE(V) | RATED<br>CURRENT(A) | INPUT<br>POWER(W) | SPEED<br>(RPM) | MAX. AIR PRESSURE |       | MAX. AIR FLOW |        | NOISE     |
|--|--------------|---------------------|---------------------|-------------------|----------------|-------------------|-------|---------------|--------|-----------|
|  |              |                     |                     |                   |                | inchH2O           | mmH2O | CFM           | m3/min | dB(A) @1M |
|  | DTFR250V2-EM | 220                 | 0.87                | 180               | 2500           | 2.29              | 58.12 | 500.41        | 14.17  | 53        |

# AIR PERFORMANCE