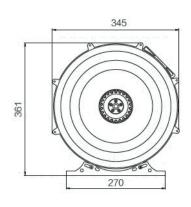

ISTANCE 10M Ohms Min. @ 500VDC

-20°C to + 60°C

Thermally Protected

Yes IP44

Iron Duct



### **SPECIFICATION**

|  | MODEL NO.    | RATED<br>VOLTAGE(V) | RATED<br>CURRENT(A) | INPUT<br>POWER(W) | SPEED<br>(RPM) | MAX. AIR PRESSURE |       | MAX. AIR FLOW |        | NOISE     |
|--|--------------|---------------------|---------------------|-------------------|----------------|-------------------|-------|---------------|--------|-----------|
|  |              |                     |                     |                   |                | inchH2O           | mmH2O | CFM           | m3/min | dB(A) @1M |
|  | DTFR250V2-EM | 220                 | 0.87                | 180               | 2500           | 2.29              | 58.12 | 500.41        | 14.17  | 53        |

### **DIMENSION**









Unit: mm



# AIR PERFORMANCE