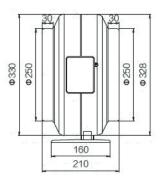

E 10M Ohms Min. @ 500VDC

-20°C to + 60°C

Thermally Protected

Yes IP44

Iron Duct



### **SPECIFICATION**

|  | MODEL NO.    | RATED<br>VOLTAGE(V) | RATED<br>CURRENT(A) | INPUT<br>POWER(W) | SPEED<br>(RPM) | MAX. AIR PRESSURE |       | MAX. AIR FLOW |        | NOISE     |
|--|--------------|---------------------|---------------------|-------------------|----------------|-------------------|-------|---------------|--------|-----------|
|  |              |                     |                     |                   |                | inchH2O           | mmH2O | CFM           | m3/min | dB(A) @1M |
|  | DTFR250V2-EM | 220                 | 0.87                | 180               | 2500           | 2.29              | 58.12 | 500.41        | 14.17  | 53        |

### **DIMENSION**









Unit: mm



# AIR PERFORMANCE