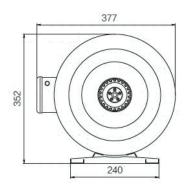

TANCE 10M Ohms Min. @ 500VDC

-20°C to + 60°C

Thermally Protected

Yes IP44

Iron Duct



### **SPECIFICATION**

|  | MODEL NO.    | RATED<br>VOLTAGE(V) | RATED<br>CURRENT(A) | INPUT<br>POWER(W) | SPEED<br>(RPM) | MAX. AIR PRESSURE |       | MAX. AIR FLOW |        | NOISE     |
|--|--------------|---------------------|---------------------|-------------------|----------------|-------------------|-------|---------------|--------|-----------|
|  |              |                     |                     |                   |                | inchH2O           | mmH2O | CFM           | m3/min | dB(A) @1M |
|  | DTFR250V2-EM | 220                 | 0.87                | 180               | 2500           | 2.29              | 58.12 | 500.41        | 14.17  | 53        |

### **DIMENSION**









Unit: mm



# AIR PERFORMANCE