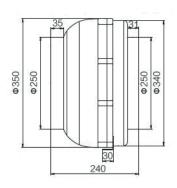

NCE 10M Ohms Min. @ 500VDC

-20°C to + 60°C

Thermally Protected

Yes IP44

Iron Duct



### **SPECIFICATION**

|  | MODEL NO.    | RATED<br>VOLTAGE(V) | RATED<br>CURRENT(A) | INPUT<br>POWER(W) | SPEED<br>(RPM) | MAX. AIR PRESSURE |       | MAX. AIR FLOW |        | NOISE     |
|--|--------------|---------------------|---------------------|-------------------|----------------|-------------------|-------|---------------|--------|-----------|
|  |              |                     |                     |                   |                | inchH2O           | mmH2O | CFM           | m3/min | dB(A) @1M |
|  | DTFR250V2-EM | 220                 | 0.87                | 180               | 2500           | 2.29              | 58.12 | 500.41        | 14.17  | 53        |

### **DIMENSION**









Unit: mm



# AIR PERFORMANCE